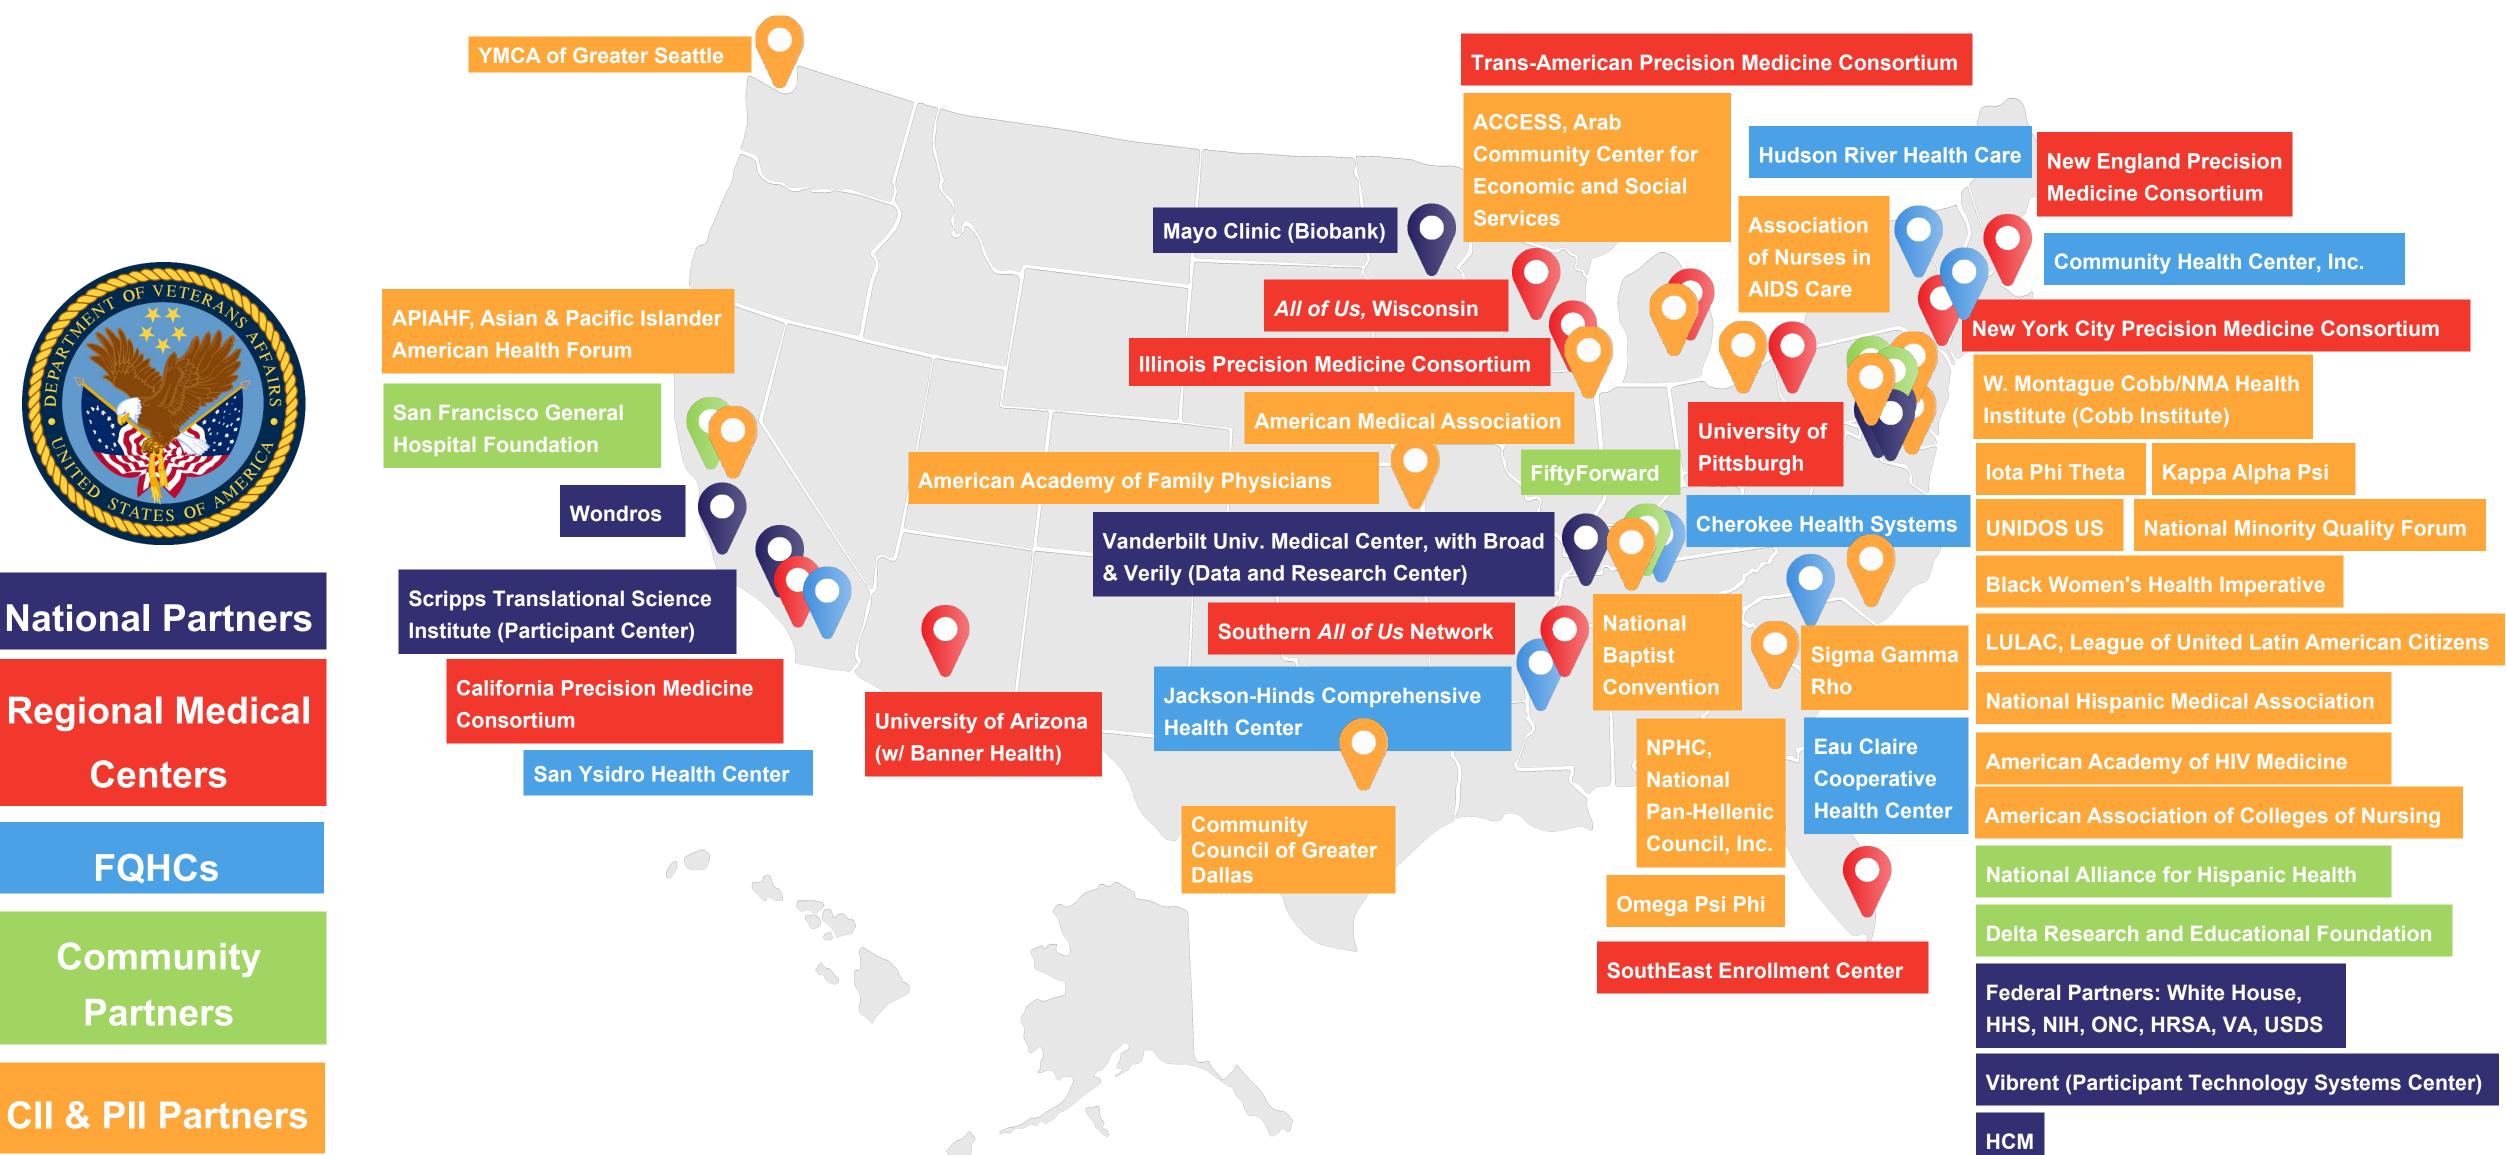

# Engagement Strategy

25

# All of Us Research Program: Triple Engagement Strategy



#### **Health Care Provider** Organizations

- **Regional medical** centers
- Federally Qualified  $\bigcirc$ Health Center pilot sites
- Veterans Affairs medical centers



### **Participant** Center

"direct volunteer" outreach with many partners, e.g.:

- Walgreens
- **Blue Cross Blue Shield** Association
- **National Blood Collaborative**  $\bigcirc$
- $\bigcirc$ WebMD



### **NIH Engagement Partners**

- Community and faith- $\bigcirc$ based organizations
- Patient advocacy groups
- $\bigcirc$ **Provider** associations
- $\bigcirc$ **NIH Institutes and** Centers

- **Scripps Research Institute leads**



## **National Network of Inaugural Partners**



# Looking Ahead

28

## **Timeline to Launch**

- Currently in extended Beta phase – testing systems and workflows and participant experience
- Launch planned for Spring 2018



The Precision Medicine Initiative

29

#### **How You Can Help**

- Serve as a resource to patients when they ask you about  $\textcircled{\phantom{a}}$ All of Us; help them understand the value of research and what it means for them, their families, and future generations
- Support the All of Us Research Program by proactively  $\textcircled{\phantom{a}}$ speaking with your communities about the program, its value, and goals
- Help patients who enroll to understand the data and  $\textcircled{\phantom{a}}$ information that the program shares with them over time
- Learn more about the program; Become a program Am