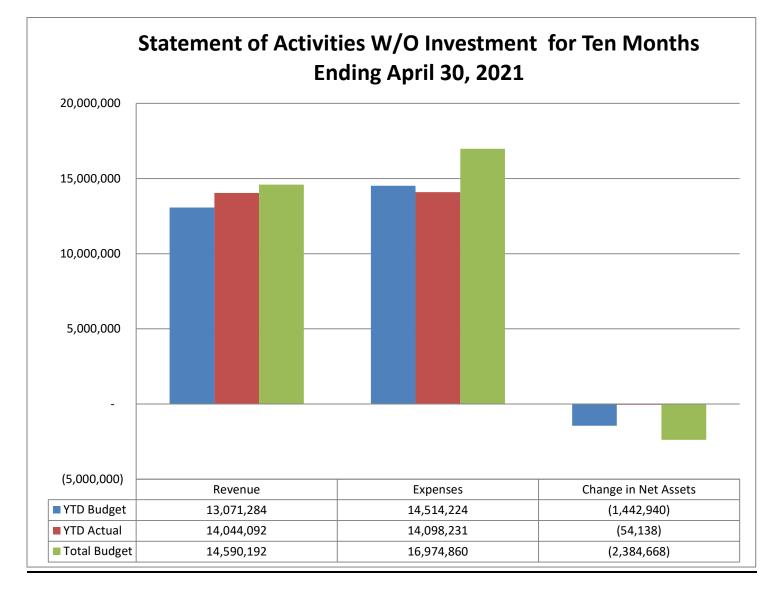

As of the tenth month of the fiscal year, the Association has a shortfall from operation in the amount of \$54,138 and income with investment appreciation, \$1,392,202. The financial also include Statement of Activities for the Virtual Meeting; Hybrid budget is the official approved budget. See attached year-end projection.

# American Public Health Assoc SOA-Statement of Activities For the Ten Months Ending Friday, April 30, 2021

| Current      |                                         | Current YTD    | YTD            | YTD            | Annual         | Prior YTD      | Percent of |
|--------------|-----------------------------------------|----------------|----------------|----------------|----------------|----------------|------------|
| Period       |                                         | Actual         | Budget         | Variance       | Budget         | Actual         | Budget     |
|              | Revenues from Operations:               |                |                |                |                |                |            |
| \$260,383.91 | Membership Dues                         | \$2,510,771.14 | \$2,637,850.00 | (\$127,078.86) | \$3,160,370.00 | \$2,613,865.32 | 79.45%     |
| 217,231.57   | Subscription Fees and Royalties         | 1,367,256.18   | 1,507,290.00   | (140,033.82)   | 1,876,980.00   | 1,513,006.87   | 72.84%     |
| 26,893.34    | Advertising                             | 151,549.99     | 230,500.00     | (78,950.01)    | 280,000.00     | 84,273.33      | 54.12%     |
| 35,898.29    | Book Sales                              | 356,645.71     | 737,542.00     | (380,896.29)   | 875,770.00     | 373,235.11     | 40.72%     |
| 27,651.00    | Convention                              | 4,945,191.44   | 5,526,600.00   | (581,408.56)   | 5,526,600.00   | 6,957,700.65   | 89.48%     |
| 0.00         | Interest Income                         | 10,976.87      | 34,230.00      | (23,253.13)    | 42,700.00      | 29,485.41      | 25.71%     |
| 0.00         | Rent on Subleases                       | 0.00           | 119,140.00     | (119,140.00)   | 178,710.00     | 299,549.11     | 0.00%      |
| 8,204.80     | Miscellaneous                           | 257,940.77     | 154,410.00     | 103,530.77     | 166,970.00     | 262,075.71     | 154.48%    |
| 381,737.22   | Contracts and Grants                    | 4,443,760.30   | 2,123,722.48   | 2,320,037.82   | 2,482,091.97   | 2,755,725.27   | 179.03%    |
| 0.00         | Revenue of Related Org's                | 0.00           | 0.00           | 0.00           | 0.00           | 0.00           | 0.00%      |
| 958,000.13   | Total Revenues from Operations          | 14,044,092.40  | 13,071,284.48  | 972,807.92     | 14,590,191.97  | 14,888,916.78  | 96.26%     |
| F            | Expenses from Operations:               |                |                |                |                |                |            |
| 666,379.30   | Salaries, Benefits & Taxes              | 6,113,313.29   | 6,512,107.18   | (398,793.89)   | 7,800,295.10   | 5,967,603.50   | 78.37%     |
| 234,825.77   | Consulting and Temporary Services       | 1,798,859.45   | 1,171,270.00   | 627,589.45     | 1,351,840.00   | 1,287,184.08   | 133.07%    |
| 47,403.99    | Professional Services                   | 407,458.00     | 457,960.00     | (50,502.00)    | 579,720.00     | 578,651.88     | 70.29%     |
| 12,680.00    | Subcontract Costs                       | 1,383,180.00   | 225,000.00     | 1,158,180.00   | 225,000.00     | 324,993.20     | 614.75%    |
| 0.00         | On-Site Convention Costs                | 645,612.74     | 2,074,420.00   | (1,428,807.26) | 2,074,420.00   | 1,837,410.09   | 31.12%     |
| 16,463.43    | Property Mgt, Rent and Utilities        | 163,038.39     | 219,880.00     | (56,841.61)    | 269,500.00     | 173,482.23     | 60.50%     |
| 46,827.90    | Depreciation and Amortization           | 415,193.28     | 431,580.00     | (16,386.72)    | 518,100.00     | 410,555.56     | 80.14%     |
| 11,319.91    | Equip Rental and Maintenance            | 193,138.71     | 125,210.00     | 67,928.71      | 157,200.00     | 103,866.41     | 122.86%    |
| 56,999.46    | Telephone / Webinar                     | 147,463.57     | 70,870.00      | 76,593.57      | 94,860.00      | 59,612.97      | 155.45%    |
| 1,477.00     | Travel and Related Costs                | 161,773.27     | 494,520.00     | (332,746.73)   | 630,150.00     | 766,385.29     | 25.67%     |
| 93,339.54    | Printing and Production                 | 506,303.28     | 572,224.00     | (65,920.72)    | 713,670.00     | 567,330.40     | 70.94%     |
| 9,003.48     | Cost of Goods Sold                      | 120,124.46     | 101,830.00     | 18,294.46      | 121,510.00     | 113,772.22     | 98.86%     |
| 22,195.86    | Postage, Shipping and Mailing           | 178,299.10     | 262,895.00     | (84,595.90)    | 312,485.00     | 231,151.05     | 57.06%     |
| 1,579.60     | Supplies and Equipment                  | 77,326.81      | 81,905.00      | (4,578.19)     | 108,240.00     | 87,558.82      | 71.44%     |
| 8,333.28     | Insurance                               | 103,028.12     | 113,140.00     | (10,111.88)    | 131,610.00     | 99,034.71      | 78.28%     |
| 412.50       | Taxes Non-Payroll                       | 438,321.34     | 404,500.00     | 33,821.34      | 406,800.00     | 407,368.89     | 107.75%    |
| 9,115.69     | Building Interest & Finance Costs       | 97,278.93      | 115,720.00     | (18,441.07)    | 152,700.00     | 107,256.88     | 63.71%     |
| 86,312.89    | Other Costs                             | 1,049,049.27   | 988,893.00     | 60,156.27      | 1,219,600.00   | 1,028,260.22   | 86.02%     |
| 8,940.97     | Contributions to Other Orgs             | 99,468.73      | 90,300.00      | 9,168.73       | 107,160.00     | 99,605.50      | 92.82%     |
| 0.00         | Data Processing User Charges            | 0.00           | 0.00           | 0.00           | 0.00           | 0.00           | 0.00%      |
| 0.00         | Indirect Cost Recovery-Contracts/Grants | 0.00           | (0.01)         | 0.01           | 0.00           | 0.00           | 0.00%      |
| 1,333,610.57 | Total Expenses from Operations          | 14,098,230.74  | 14,514,224.17  | (415,993.43)   | 16,974,860.10  | 14,251,083.90  | 83.05%     |
| (375,610.44) | Change in Net Assets from Operations    | (54,138.34)    | (1,442,939.69) | 1,388,801.35   | (2,384,668.13) | 637,832.88     | 2.27%      |
|              | Non-Operational Activity:               |                |                |                |                |                |            |
| 89,777.32    | Investment Income                       | 591,450.34     | 67,500.00      | 523,950.34     | 76,000.00      | 290,377.53     | 778.22%    |
| 189,145.36   | Net Investment Apprec/(Deprec)          | 854,889.74     | 25,000.00      | 829,889.74     | 30,000.00      | (109,356.67)   | 2849.63%   |
| (96,687.76)  | Change in Net Assets                    | 1,392,201.74   | (1,350,439.69) | 2,742,641.43   | (2,278,668.13) | 818,853.74     | (61.10%)   |