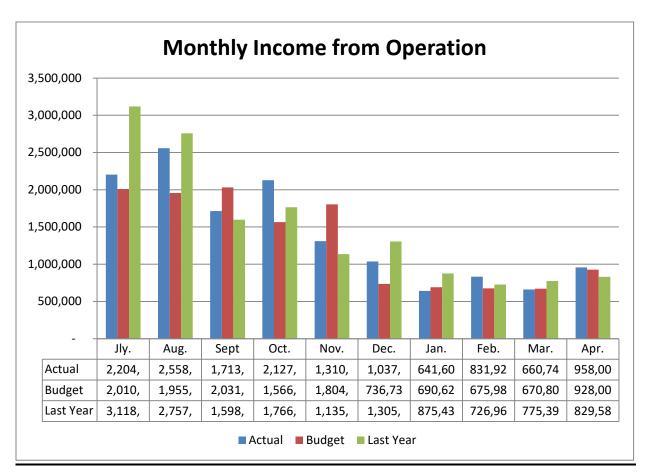

**Convention** – Convention revenue is under budget by \$581,409 while its associated expenses are under budget by \$1,428,807.

|                     | Budget (Total) | YTD Actual | Total Budget-Paid | YTD Actual Paid |
|---------------------|----------------|------------|-------------------|-----------------|
| Registration (As of | N/A            | 9,366      | 8,040             | 8,156           |
| 12/11/20)           |                |            |                   |                 |
| Exhibit Booths      | N/A            | 315        | 326               | Not available   |