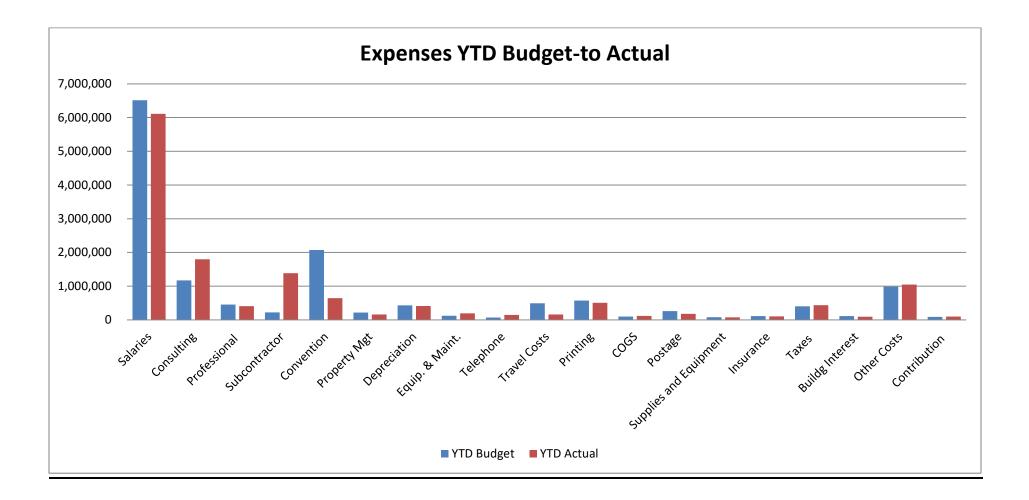

**Total Expenses** - Total expenses are \$14,098,231 (83% of budget), which are under budget by \$415,993 and under prior year by \$152,853.

- Salaries, Taxes and Benefits (under budget by \$398,794).
- **Consulting/Temporary** (over budget by \$627,589). Overage relates to CDC grant activities and membership temporary help.
- **Professional Services** (under budget by \$50,502).
- Subcontract Costs: (over budget by \$1,158,180). Aetna Healthy City prize \$1,000,000 was awarded.
- **On-site Convention Costs** (under budget by \$1,428,807). No attrition budgeted paid.
- **Property Mgt, Rent and Utilities** (under budget by \$56,842).
- **Depreciation and Amortization** (under budget by \$16,387).
- Equip Rental and Maintenance (over budget by \$67,929).
- **Telephone** (over budget by \$76,594).
- **Travel and Related Costs** (under budget by \$332,747).
- **Printing** (under budget by \$65,921).
- **Cost of Goods Sold** (over budget by \$18,294).
- **Postage, Shipping & Mailing** (under budget by \$84,596).
- **Supplies and Equipment** (under budget by \$4,578).
- **Insurance** (under budget by \$10,112)
- **Taxes Non-Payroll** (over budget by \$33,821)
- Building Interest & Finance Cost (under budget by \$18,441).
- Other costs (over budget by \$60,156) this category includes Stipend, Honoraria, Awards, Publicity & Promotion, and Section/Affiliate projects, Subscriptions/Publications, Mailing Lists, Bank fees and Bad- debt expense.
- **Contributions to Other Orgs** (over by \$9,168).

# American Public Health Assoc SOA-Statement of Activities For the Ten Months Ending Friday, April 30, 2021

| Current      |                                         | Current YTD    | YTD            | YTD            | Annual         | Prior YTD      | Percent of |
|--------------|-----------------------------------------|----------------|----------------|----------------|----------------|----------------|------------|
| Period       |                                         | Actual         | Budget         | Variance       | Budget         | Actual         | Budget     |
|              | Revenues from Operations:               |                |                |                |                |                |            |
| \$260,383.91 | Membership Dues                         | \$2,510,771.14 | \$2,637,850.00 | (\$127,078.86) | \$3,160,370.00 | \$2,613,865.32 | 79.45%     |
| 217,231.57   | Subscription Fees and Royalties         | 1,367,256.18   | 1,507,290.00   | (140,033.82)   | 1,876,980.00   | 1,513,006.87   | 72.84%     |
| 26,893.34    | Advertising                             | 151,549.99     | 230,500.00     | (78,950.01)    | 280,000.00     | 84,273.33      | 54.12%     |
| 35,898.29    | Book Sales                              | 356,645.71     | 737,542.00     | (380,896.29)   | 875,770.00     | 373,235.11     | 40.72%     |
| 27,651.00    | Convention                              | 4,945,191.44   | 5,526,600.00   | (581,408.56)   | 5,526,600.00   | 6,957,700.65   | 89.48%     |
| 0.00         | Interest Income                         | 10,976.87      | 34,230.00      | (23,253.13)    | 42,700.00      | 29,485.41      | 25.71%     |
| 0.00         | Rent on Subleases                       | 0.00           | 119,140.00     | (119,140.00)   | 178,710.00     | 299,549.11     | 0.00%      |
| 8,204.80     | Miscellaneous                           | 257,940.77     | 154,410.00     | 103,530.77     | 166,970.00     | 262,075.71     | 154.48%    |
| 381,737.22   | Contracts and Grants                    | 4,443,760.30   | 2,123,722.48   | 2,320,037.82   | 2,482,091.97   | 2,755,725.27   | 179.03%    |
| 0.00         | Revenue of Related Org's                | 0.00           | 0.00           | 0.00           | 0.00           | 0.00           | 0.00%      |
| 958,000.13   | Total Revenues from Operations          | 14,044,092.40  | 13,071,284.48  | 972,807.92     | 14,590,191.97  | 14,888,916.78  | 96.26%     |
| F            | Expenses from Operations:               |                |                |                |                |                |            |
| 666,379.30   | Salaries, Benefits & Taxes              | 6,113,313.29   | 6,512,107.18   | (398,793.89)   | 7,800,295.10   | 5,967,603.50   | 78.37%     |
| 234,825.77   | Consulting and Temporary Services       | 1,798,859.45   | 1,171,270.00   | 627,589.45     | 1,351,840.00   | 1,287,184.08   | 133.07%    |
| 47,403.99    | Professional Services                   | 407,458.00     | 457,960.00     | (50,502.00)    | 579,720.00     | 578,651.88     | 70.29%     |
| 12,680.00    | Subcontract Costs                       | 1,383,180.00   | 225,000.00     | 1,158,180.00   | 225,000.00     | 324,993.20     | 614.75%    |
| 0.00         | On-Site Convention Costs                | 645,612.74     | 2,074,420.00   | (1,428,807.26) | 2,074,420.00   | 1,837,410.09   | 31.12%     |
| 16,463.43    | Property Mgt, Rent and Utilities        | 163,038.39     | 219,880.00     | (56,841.61)    | 269,500.00     | 173,482.23     | 60.50%     |
| 46,827.90    | Depreciation and Amortization           | 415,193.28     | 431,580.00     | (16,386.72)    | 518,100.00     | 410,555.56     | 80.14%     |
| 11,319.91    | Equip Rental and Maintenance            | 193,138.71     | 125,210.00     | 67,928.71      | 157,200.00     | 103,866.41     | 122.86%    |
| 56,999.46    | Telephone / Webinar                     | 147,463.57     | 70,870.00      | 76,593.57      | 94,860.00      | 59,612.97      | 155.45%    |
| 1,477.00     | Travel and Related Costs                | 161,773.27     | 494,520.00     | (332,746.73)   | 630,150.00     | 766,385.29     | 25.67%     |
| 93,339.54    | Printing and Production                 | 506,303.28     | 572,224.00     | (65,920.72)    | 713,670.00     | 567,330.40     | 70.94%     |
| 9,003.48     | Cost of Goods Sold                      | 120,124.46     | 101,830.00     | 18,294.46      | 121,510.00     | 113,772.22     | 98.86%     |
| 22,195.86    | Postage, Shipping and Mailing           | 178,299.10     | 262,895.00     | (84,595.90)    | 312,485.00     | 231,151.05     | 57.06%     |
| 1,579.60     | Supplies and Equipment                  | 77,326.81      | 81,905.00      | (4,578.19)     | 108,240.00     | 87,558.82      | 71.44%     |
| 8,333.28     | Insurance                               | 103,028.12     | 113,140.00     | (10,111.88)    | 131,610.00     | 99,034.71      | 78.28%     |
| 412.50       | Taxes Non-Payroll                       | 438,321.34     | 404,500.00     | 33,821.34      | 406,800.00     | 407,368.89     | 107.75%    |
| 9,115.69     | Building Interest & Finance Costs       | 97,278.93      | 115,720.00     | (18,441.07)    | 152,700.00     | 107,256.88     | 63.71%     |
| 86,312.89    | Other Costs                             | 1,049,049.27   | 988,893.00     | 60,156.27      | 1,219,600.00   | 1,028,260.22   | 86.02%     |
| 8,940.97     | Contributions to Other Orgs             | 99,468.73      | 90,300.00      | 9,168.73       | 107,160.00     | 99,605.50      | 92.82%     |
| 0.00         | Data Processing User Charges            | 0.00           | 0.00           | 0.00           | 0.00           | 0.00           | 0.00%      |
| 0.00         | Indirect Cost Recovery-Contracts/Grants | 0.00           | (0.01)         | 0.01           | 0.00           | 0.00           | 0.00%      |
| 1,333,610.57 | Total Expenses from Operations          | 14,098,230.74  | 14,514,224.17  | (415,993.43)   | 16,974,860.10  | 14,251,083.90  | 83.05%     |
| (375,610.44) | Change in Net Assets from Operations    | (54,138.34)    | (1,442,939.69) | 1,388,801.35   | (2,384,668.13) | 637,832.88     | 2.27%      |
|              | Non-Operational Activity:               |                |                |                |                |                |            |
| 89,777.32    | Investment Income                       | 591,450.34     | 67,500.00      | 523,950.34     | 76,000.00      | 290,377.53     | 778.22%    |
| 189,145.36   | Net Investment Apprec/(Deprec)          | 854,889.74     | 25,000.00      | 829,889.74     | 30,000.00      | (109,356.67)   | 2849.63%   |
| (96,687.76)  | Change in Net Assets                    | 1,392,201.74   | (1,350,439.69) | 2,742,641.43   | (2,278,668.13) | 818,853.74     | (61.10%)   |