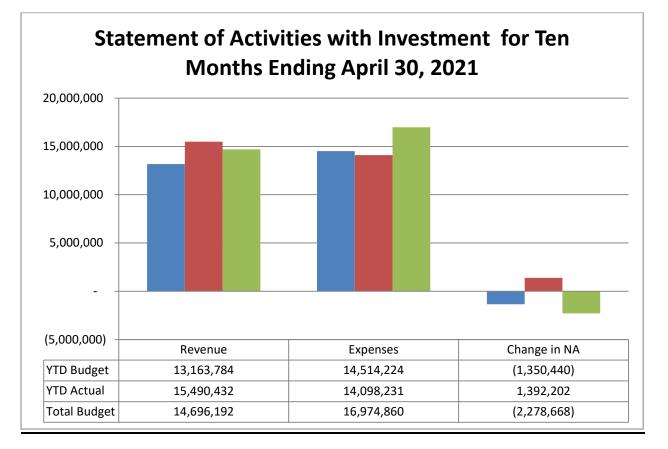

# APHA Statement of Activity Operations (Unrestricted Funds) Only

The Change in Net Assets including Investment Appreciation/Depreciation is \$1,392,202. This is over budget by \$2,742,641 and over prior year by \$573,348.

As of the tenth month of the fiscal year, the Association has a shortfall from operation in the amount of \$54,138 and income with investment appreciation, \$1,392,202. The financial also include Statement of Activities for the Virtual Meeting; Hybrid budget is the official approved budget. See attached year-end projection.