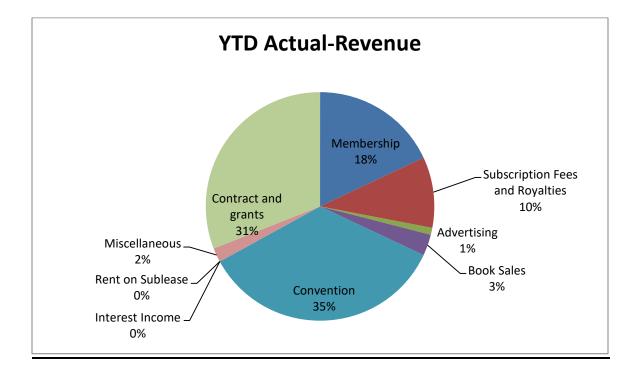

# **ADDITIONAL DETAILS (Operations)**

**Total Revenue** -Total revenue is \$14,044,092 (96% of budget), which is over budget by \$972,808 and under prior year by \$844,825.

- **Membership Dues** (under budget by \$126,203).
- **Subscriptions, Fees and Royalties** (under budget by \$140,034).
- Advertising (under budget by \$78,050).
- **Book Sales** (under budget by \$380,896).
- **Convention Revenues** (under budget by \$581,409). This is based on approved official hybrid budget. Budget was met for virtual budget.
- **Interest Income** (under budget by \$23,253). This is due SunTrust changing its standing interest basis point on the Association depository account from 75 to 10 basis point.
- **Rent on Subleases** (under budget \$119,140) this shortfall is valid for the remainder of the year due to pandemic.
- **Miscellaneous** (over budget by \$103,53) This category includes; contributions, sponsorships, label sales, admin fees for related orgs, and miscellaneous other.
- **Contracts and Grants** (over budget by \$2,320,038). This is partly due to Aetna Healthy City prizes that was awarded in July rather than last fiscal year.

**Publications** – This department includes subscriptions and royalties, books and advertising. All of these line items are under budget. This shortfall I will attribute to pandemic.

**Grants and Contracts** – The grants revenue is \$2,320,038 over budget. This is partly because \$1,000,000 of Aetna Health City prize was awarded and they were not included in FY 2021 budget. In addition, APHA secured grants from CDC Foundation, DHHS and Skoll Foundation.