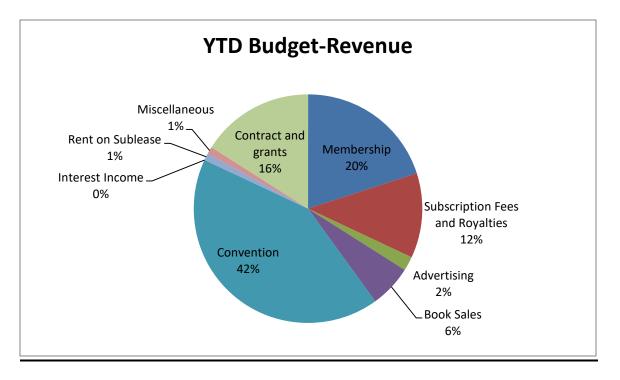

# **ADDITIONAL DETAILS (Operations)**

**Total Revenue** -Total revenue is \$14,044,092 (96% of budget), which is over budget by \$972,808 and under prior year by \$844,825.

- **Membership Dues** (under budget by \$126,203).
- **Subscriptions, Fees and Royalties** (under budget by \$140,034).
- Advertising (under budget by \$78,050).
- **Book Sales** (under budget by \$380,896).
- **Convention Revenues** (under budget by \$581,409). This is based on approved official hybrid budget. Budget was met for virtual budget.
- **Interest Income** (under budget by \$23,253). This is due SunTrust changing its standing interest basis point on the Association depository account from 75 to 10 basis point.
- **Rent on Subleases** (under budget \$119,140) this shortfall is valid for the remainder of the year due to pandemic.
- **Miscellaneous** (over budget by \$103,53) This category includes; contributions, sponsorships, label sales, admin fees for related orgs, and miscellaneous other.
- **Contracts and Grants** (over budget by \$2,320,038). This is partly due to Aetna Healthy City prizes that was awarded in July rather than last fiscal year.

# American Public Health Assoc SOA-Statement of Activities For the Ten Months Ending Friday, April 30, 2021

| Current      |                                         | Current YTD    | YTD            | YTD            | Annual         | Prior YTD      | Percent of |
|--------------|-----------------------------------------|----------------|----------------|----------------|----------------|----------------|------------|
| Period       |                                         | Actual         | Budget         | Variance       | Budget         | Actual         | Budget     |
|              | Revenues from Operations:               |                |                |                |                |                |            |
| \$260,383.91 | Membership Dues                         | \$2,510,771.14 | \$2,637,850.00 | (\$127,078.86) | \$3,160,370.00 | \$2,613,865.32 | 79.45%     |
| 217,231.57   | Subscription Fees and Royalties         | 1,367,256.18   | 1,507,290.00   | (140,033.82)   | 1,876,980.00   | 1,513,006.87   | 72.84%     |
| 26,893.34    | Advertising                             | 151,549.99     | 230,500.00     | (78,950.01)    | 280,000.00     | 84,273.33      | 54.12%     |
| 35,898.29    | Book Sales                              | 356,645.71     | 737,542.00     | (380,896.29)   | 875,770.00     | 373,235.11     | 40.72%     |
| 27,651.00    | Convention                              | 4,945,191.44   | 5,526,600.00   | (581,408.56)   | 5,526,600.00   | 6,957,700.65   | 89.48%     |
| 0.00         | Interest Income                         | 10,976.87      | 34,230.00      | (23,253.13)    | 42,700.00      | 29,485.41      | 25.71%     |
| 0.00         | Rent on Subleases                       | 0.00           | 119,140.00     | (119,140.00)   | 178,710.00     | 299,549.11     | 0.00%      |
| 8,204.80     | Miscellaneous                           | 257,940.77     | 154,410.00     | 103,530.77     | 166,970.00     | 262,075.71     | 154.48%    |
| 381,737.22   | Contracts and Grants                    | 4,443,760.30   | 2,123,722.48   | 2,320,037.82   | 2,482,091.97   | 2,755,725.27   | 179.03%    |
| 0.00         | Revenue of Related Org's                | 0.00           | 0.00           | 0.00           | 0.00           | 0.00           | 0.00%      |
| 958,000.13   | Total Revenues from Operations          | 14,044,092.40  | 13,071,284.48  | 972,807.92     | 14,590,191.97  | 14,888,916.78  | 96.26%     |
| F            | Expenses from Operations:               |                |                |                |                |                |            |
| 666,379.30   | Salaries, Benefits & Taxes              | 6,113,313.29   | 6,512,107.18   | (398,793.89)   | 7,800,295.10   | 5,967,603.50   | 78.37%     |
| 234,825.77   | Consulting and Temporary Services       | 1,798,859.45   | 1,171,270.00   | 627,589.45     | 1,351,840.00   | 1,287,184.08   | 133.07%    |
| 47,403.99    | Professional Services                   | 407,458.00     | 457,960.00     | (50,502.00)    | 579,720.00     | 578,651.88     | 70.29%     |
| 12,680.00    | Subcontract Costs                       | 1,383,180.00   | 225,000.00     | 1,158,180.00   | 225,000.00     | 324,993.20     | 614.75%    |
| 0.00         | On-Site Convention Costs                | 645,612.74     | 2,074,420.00   | (1,428,807.26) | 2,074,420.00   | 1,837,410.09   | 31.12%     |
| 16,463.43    | Property Mgt, Rent and Utilities        | 163,038.39     | 219,880.00     | (56,841.61)    | 269,500.00     | 173,482.23     | 60.50%     |
| 46,827.90    | Depreciation and Amortization           | 415,193.28     | 431,580.00     | (16,386.72)    | 518,100.00     | 410,555.56     | 80.14%     |
| 11,319.91    | Equip Rental and Maintenance            | 193,138.71     | 125,210.00     | 67,928.71      | 157,200.00     | 103,866.41     | 122.86%    |
| 56,999.46    | Telephone / Webinar                     | 147,463.57     | 70,870.00      | 76,593.57      | 94,860.00      | 59,612.97      | 155.45%    |
| 1,477.00     | Travel and Related Costs                | 161,773.27     | 494,520.00     | (332,746.73)   | 630,150.00     | 766,385.29     | 25.67%     |
| 93,339.54    | Printing and Production                 | 506,303.28     | 572,224.00     | (65,920.72)    | 713,670.00     | 567,330.40     | 70.94%     |
| 9,003.48     | Cost of Goods Sold                      | 120,124.46     | 101,830.00     | 18,294.46      | 121,510.00     | 113,772.22     | 98.86%     |
| 22,195.86    | Postage, Shipping and Mailing           | 178,299.10     | 262,895.00     | (84,595.90)    | 312,485.00     | 231,151.05     | 57.06%     |
| 1,579.60     | Supplies and Equipment                  | 77,326.81      | 81,905.00      | (4,578.19)     | 108,240.00     | 87,558.82      | 71.44%     |
| 8,333.28     | Insurance                               | 103,028.12     | 113,140.00     | (10,111.88)    | 131,610.00     | 99,034.71      | 78.28%     |
| 412.50       | Taxes Non-Payroll                       | 438,321.34     | 404,500.00     | 33,821.34      | 406,800.00     | 407,368.89     | 107.75%    |
| 9,115.69     | Building Interest & Finance Costs       | 97,278.93      | 115,720.00     | (18,441.07)    | 152,700.00     | 107,256.88     | 63.71%     |
| 86,312.89    | Other Costs                             | 1,049,049.27   | 988,893.00     | 60,156.27      | 1,219,600.00   | 1,028,260.22   | 86.02%     |
| 8,940.97     | Contributions to Other Orgs             | 99,468.73      | 90,300.00      | 9,168.73       | 107,160.00     | 99,605.50      | 92.82%     |
| 0.00         | Data Processing User Charges            | 0.00           | 0.00           | 0.00           | 0.00           | 0.00           | 0.00%      |
| 0.00         | Indirect Cost Recovery-Contracts/Grants | 0.00           | (0.01)         | 0.01           | 0.00           | 0.00           | 0.00%      |
| 1,333,610.57 | Total Expenses from Operations          | 14,098,230.74  | 14,514,224.17  | (415,993.43)   | 16,974,860.10  | 14,251,083.90  | 83.05%     |
| (375,610.44) | Change in Net Assets from Operations    | (54,138.34)    | (1,442,939.69) | 1,388,801.35   | (2,384,668.13) | 637,832.88     | 2.27%      |
|              | Non-Operational Activity:               |                |                |                |                |                |            |
| 89,777.32    | Investment Income                       | 591,450.34     | 67,500.00      | 523,950.34     | 76,000.00      | 290,377.53     | 778.22%    |
| 189,145.36   | Net Investment Apprec/(Deprec)          | 854,889.74     | 25,000.00      | 829,889.74     | 30,000.00      | (109,356.67)   | 2849.63%   |
| (96,687.76)  | Change in Net Assets                    | 1,392,201.74   | (1,350,439.69) | 2,742,641.43   | (2,278,668.13) | 818,853.74     | (61.10%)   |