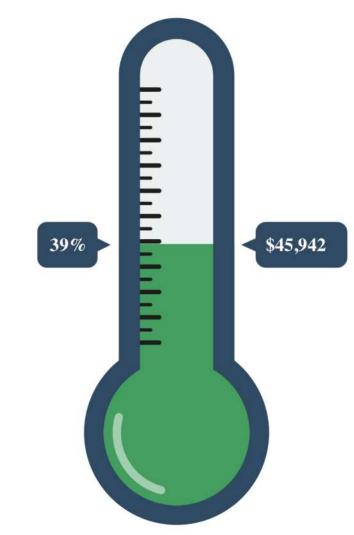

#### Giving Status through Oct. 2023: Governing Council Giving

 Achieved 38.5% (110/286) participation; \$45,942 total

5

0

AMERICAN PUBLIC HEALTH ASSOCIATION For science. For action. For health.