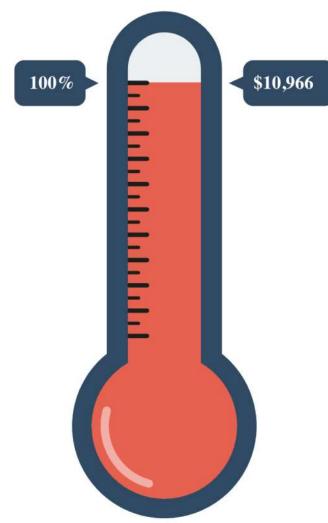

#### Giving Status through Oct. 2023: Governing Council Giving

Achieved 100% (24/24) participation; \$11,124 total